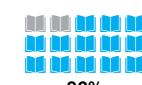

**/4%** Between 25 & 54

Earn an income of >R500 000 per annum

**90%** Read the magazine cover to cover

InFlight link embedded in FlySafair marketing emails

- InFlight link embedded in FlySafair passenger confirmation emails
  - Inflight link in QR code on stickers onboard all FlySafair flights above passenger seats
- InFlight link in SMS reminder 5 hours before take-off
- Table Talker QR code access and easy-download to Freemagazines & PressReader platforms