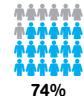

**/4%** Between 25 & 54

Earn an income of >R500 000 per annum

**90%** Read the magazine cover to cover

InFlight link embedded in FlySafair marketing emails

- InFlight link embedded in FlySafair passenger confirmation emails
  - Inflight link in QR code on stickers onboard all FlySafair flights above passenger seats
- InFlight link in SMS reminder 5 hours before take-off
- Table Talker QR code access and easy-download to Freemagazines & PressReader platforms