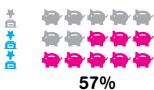

**/4%** Between 25 & 54

Earn an income of >R500 000 per annum

**90%** Read the magazine cover to cover

InFlight link embedded in FlySafair marketing emails

- InFlight link embedded in FlySafair passenger confirmation emails
  - Inflight link in QR code on stickers onboard all FlySafair flights above passenger seats
- InFlight link in SMS reminder 5 hours before take-off
- Table Talker QR code access and easy-download to Freemagazines & PressReader platforms